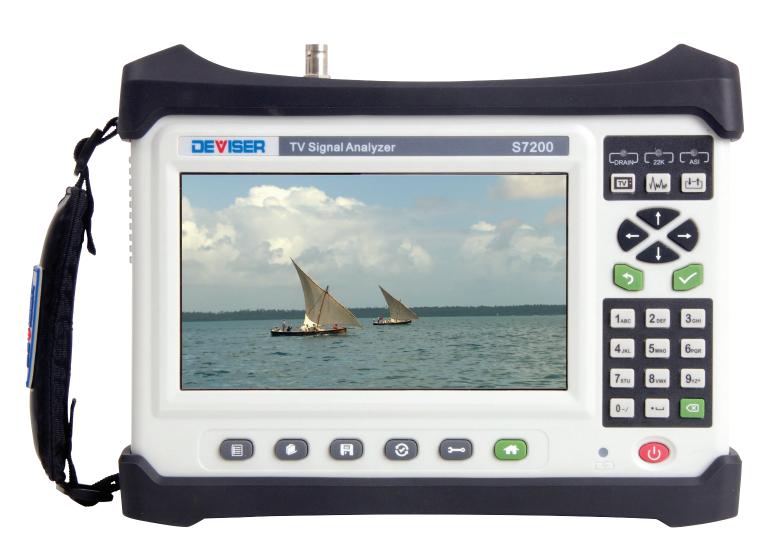

## **TV Signal Analyser (Option Pack 1)** 12MM-S7200-1

## Features and Benefits

- » All standards in one: DVB-C/C2, DVB-T/H/T2, DVB-S/S2, ATSC, ISDB-T
- » Fast spectrum analysis with 5 ~ 2150MHz frequency range, with maximum span of 1200MHz
- » Various video decoding formats: MPEG-2/4 and H.264 for 1080p, 720p and 576i; Support PAL/NTSC/SECAM colour systems

DEVISER

- » Capacitive touch screen with high resolution 7" TFT LCD
- » Support SD & HD video format
- » Transport stream analysis option 650.00 Oz, 30GB SSD, CAM & Card slot and ASI IN/OUT